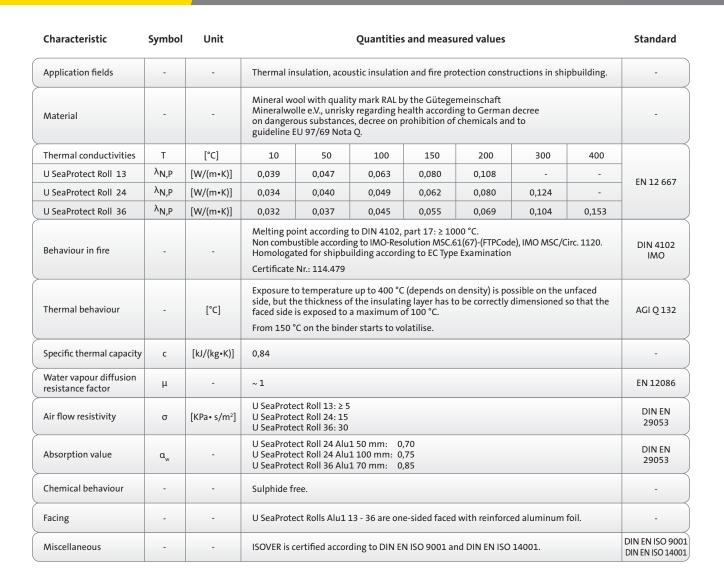

## U SeaProtect Roll Alu1 Rolls aluminium faced – density from 13 to 36 kg/m<sup>3</sup>

## U SeaProtect Roll Alu1

ULTIMATE mineral wool provides a unique high-performance profile: it combines safety, comfort and ease of handling.



**Effective fire protection** ULTIMATE provides effective fire resistance, but also very good performance in reaction to fire.



**Excellent Thermal insulation** Excellent thermal insulation combined with unique efficiency.



**Optimal acoustic performance** Improved acoustic comfort due to its excellent sound absorption and sound insulation properties.



## **Light weight**

Increase insulation – reduce weight. ULTIMATE combines high fire & thermal performance with very low weight.











| Delivery form*            |          |                                     |
|---------------------------|----------|-------------------------------------|
|                           | Width    | Thickness                           |
| U SeaProtect Roll Alu1 13 | 1.200 mm | 50, 80, 100, 120 mm                 |
| U SeaProtect Roll Alu1 24 | 1.200 mm | 30, 40, 50, 60, 80, 100, 120 mm     |
| U SeaProtect Roll Alu1 36 | 1.200 mm | 25, 30, 50, 60, 70, 80, 100, 120 mm |

\* on some products, minimum order quantities are requested

\*\* further dimensions on request

## www.isover-technical-insulation.com

The technical information corresponds to our present state of knowledge and experience at the date of printing (see imprint). But no legal guarantee can be given, unless it has been expl